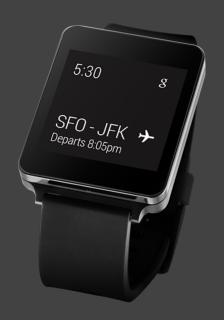

#### LG G Watch (White Gold)

Powered by Android Wear. Always with you, always on.

A watch that gives you useful information at a glance and lets you get stuff done more easily by voice. Compatible phone required.