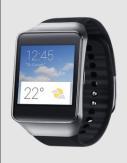

#### Samsung Gear Live (Black)

Powered by Android Wear. Bright and stylish, the Samsung Gear Live moves with you.

Samsung Gear Live gives you useful information exactly when you need it, like weather forecasts in the morning or messages as soon as they arrive. You can also say "Ok Google" to ask questions and get stuff done by voice. Ask whether it will rain this weekend or send a message to a friend. Compatible phone required.