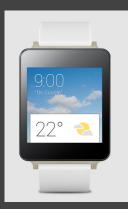

#### LG G Watch (White Gold)

Powered by Android Wear. Always with you, always on.

A watch that gives you useful information at a glance and lets you get stuff done more easily by voice. Compatible phone required.