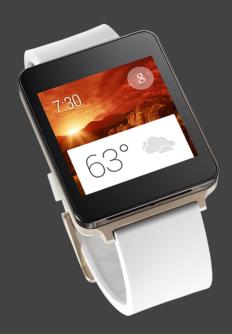

#### LG G Watch (White Gold)

Powered by Android Wear. Always with you, always on.

A watch that gives you useful information at a glance and lets you get stuff done more easily by voice. Compatible phone required.