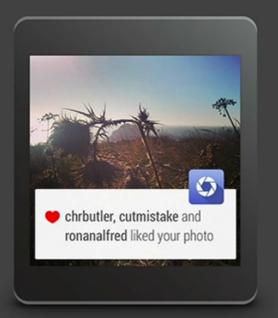

#### **Android Wear SDK**

**Synced Notifications** 

Voice Actions

Wearable Apps

Data Layer

-wunderkinder

Data API

Message API