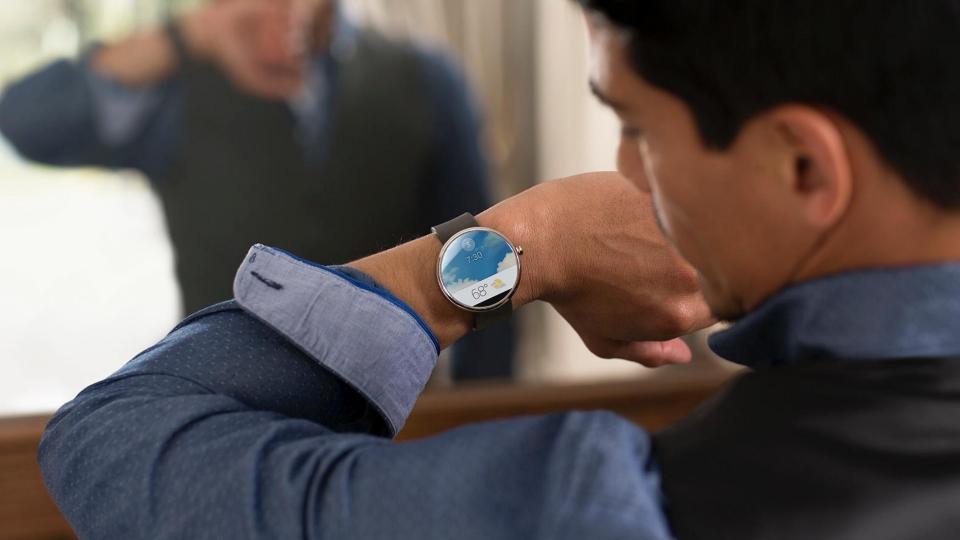

#### LG G Watch (White Gold)

Powered by Android Wear. Always with you, always on.

A watch that gives you useful information at a glance and lets you get stuff done more easily by voice. Compatible phone required.