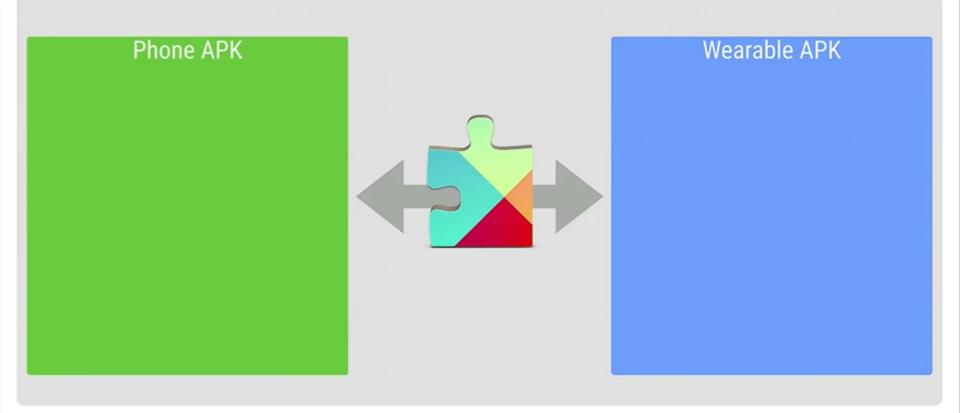

# Introduction to Android Wear

#AndroidWear































### Developing

























#### **Android Wear SDK**









**Synced Notifications** 

Voice Actions

Wearable Apps

Data Layer











































































-wunderkinder













































Data API

Message API

Node API

# Slide Control App Phone APK

# Slide Control App Phone APK Wearable APK

#### Slide Control App





belact the form factors your app will run on

**☑** Wear

Minimum SDK

API 20: Android 4.4 (KitKat Wear)





#### Samsung Gear Live (Black)

Powered by Android Wear. Bright and stylish, the Samsung Gear Live moves with you.

Samsung Gear Live gives you useful information exactly when you need it, like weather forecasts in the morning or messages as soon as they arrive. You can also say "Ok Google" to ask questions and get stuff done by voice. Ask whether it will rain this weekend or send a message to a friend. Compatible phone required.

Leaves warehouse by July 8. Learn more

Add to cart - €199.00

+ Add to Wishlist



#### LG G Watch (White Gold)

Powered by Android Wear. Always with you, always on.

A watch that gives you useful information at a glance and lets you get stuff done m