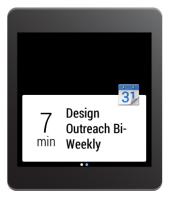

# Introduction to Android Wear

#AndroidWear































### Developing

























#### **Android Wear SDK**









**Synced Notifications** 

Voice Actions

Wearable Apps

Data Layer











































































-wunderkinder













































Data API

Message API

Node API

# Slide Control App Phone APK

# Slide Control App Phone APK Wearable APK

#### Slide Control App





belact the form factors your app will run on

**☑** Wear

Minimum SDK

API 20: Android 4.4 (KitKat Wear)





#### Samsung Gear Live (Black)

Powered by Android Wear. Bright and stylish, the Samsung Gear Live moves with you.

Samsung Gear Live gives you useful information exactly when you need it, like weather forecasts in the morning or messages as soon as they arrive. You can also say "Ok Google" to as