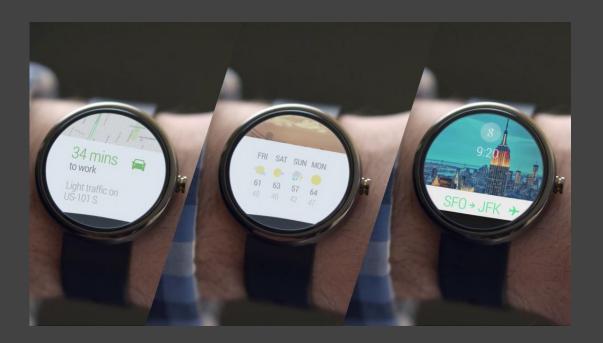

#### **Android Wear SDK**

**Synced Notifications** 

Voice Actions

Wearable Apps

Data Layer

-wunderkinder

Data API

Message API