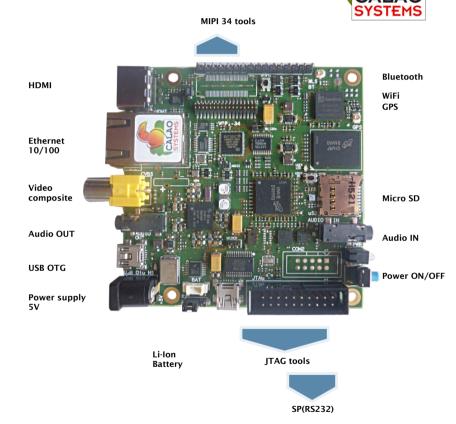

#### **Full Connectivity**

GPS, Bluetooth, WiFi, USB, HDMI HSI modem i/f

#### **MFMS**

Barometers
Magnetometer,
accelerometer, 3D
gyroscope

Battery operated USB powered USB charging Backup battery

Date: 2011-03-31

#### Multimedia

3D Graphics, HD video, audio

#### **Processors**

Dual A9 2x1GHz DDR2 1GByte Low power consumption

#### **Professional quality level**

Embedded eMMC.
Display, Imaging and System
Extension
JTAG, MIPI debug
Small size 85x85
Platform testing tools