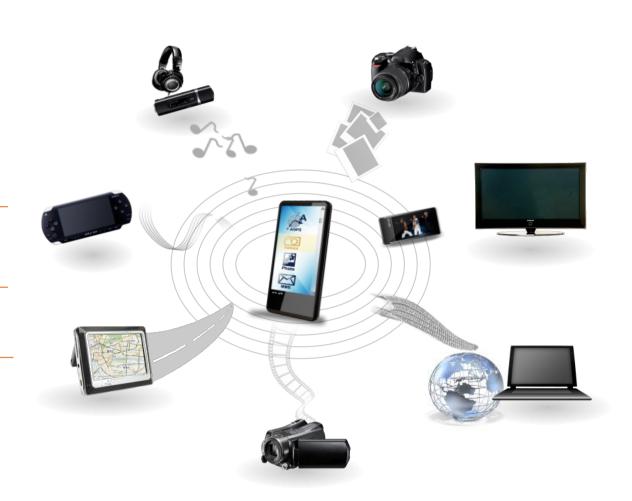

## MOBILE IS THE CONVERGENCE POINT

Smartphone growing at an average range of 20% per

year

Growing interest in Tablets after the launch of Apple
iPad

Over 3 billion iPhone applications downloaded

GPS penetration doubled in past 2 years

#### CONSUMER ELECTRONICS IS A STRONG GROWTH DRIVER