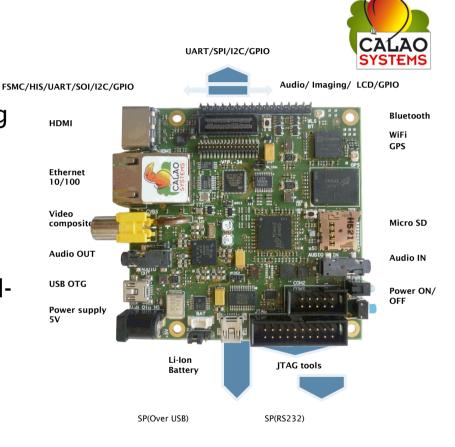

#### **Full Connectivity**

GPS, Bluetooth, WiFi, USB, HDMI HSI modem i/f

#### **MFMS**

Barometers
Magnetometer,
accelerometer, 3D
gyroscope

Battery operated USB powered USB charging Backup battery

Date: 2011-03-31

#### Multimedia

3D Graphics, HD video, audio

#### **Processors**

Dual A9 2x1GHz DDR2 1GByte Low power consumption

#### **Professional quality level**

Embedded eMMC.
Display, Imaging and System
Extension
JTAG, MIPI debug
Small size 85x85
Platform testing tools