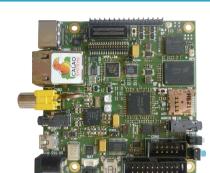

## **SNOWBALL**

#### **Full Connectivity**

GPS, Bluetooth, WiFi, USB, HDMI HSI modem i/f

#### **MFMS**

Barometers
Magnetometer,
accelerometer, 3D
gyroscope

Battery operated USB powered USB charging Backup battery

Date: 2011-03-31

#### Multimedia

3D Graphics, HD video, audio

#### **Processors**

Dual A9 2x1GHz DDR2 1GByte Low power consumption

#### **Professional quality level**

Embedded eMMC.
Display, Imaging and System
Extension
JTAG, MIPI debug
Small size 85x85
Platform testing tools