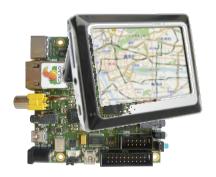

## SNOWBALL PDK's ADD-ON BOARDS

A Tablet kit Snowball based with Touch Screen Display

add-on boards is in development for this

 10.1 inch using capacitive multi-touch technology

Modem board using ST-Ericsson's
 leading thin mobile broadband modems