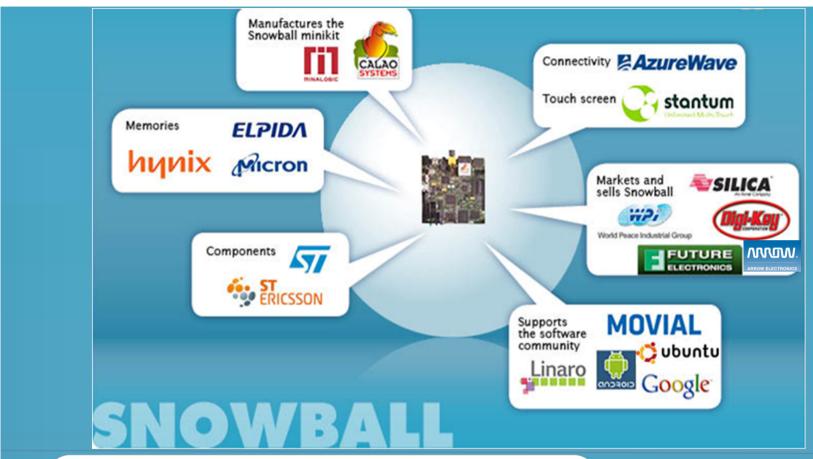

## **SNOWBALL**

#### **Full Connectivity**

GPS, Bluetooth, WiFi, USB, HDMI HSI modem i/f

#### **MFMS**

Barometers
Magnetometer,
accelerometer, 3D
gyroscope

Battery operated USB powered USB charging Backup battery

Date: 2011-03-31

#### Multimedia

3D Graphics, HD video, audio

#### **Processors**

Dual A9 2x1GHz DDR2 1GByte Low power consumption

#### **Professional quality level**

Embedded eMMC.
Display, Imaging and System
Extension
JTAG, MIPI debug
Small size 85x85
Platform testing tools