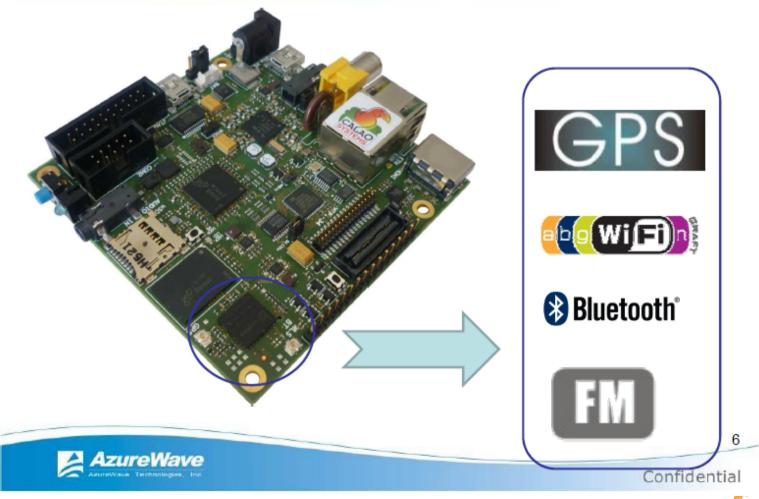

## **AW-NH58x in SNOWBALL**

- WWW.IGLOOcommunity.org
- Your dedicated Web site to interact within the community
- A place for the Technical community to support your project
  - Blog
  - Forum
  - Documentation
  - Link to relevant web site partners for SW and HW
- A place for Innovation
- A place to promote your innovation and take benefit of your added value into the community

#### **Full Connectivity**

GPS, Bluetooth, WiFi, USB, HDMI HSI modem i/f

#### **MFMS**

Barometers
Magnetometer,
accelerometer, 3D
gyroscope

Battery operated USB powered USB charging Backup battery

Date: 2011-03-31

#### Multimedia

3D Graphics, HD video, audio

#### **Processors**

Dual A9 2x1GHz DDR2 1GByte Low power consumption

#### **Professional quality level**

Embedded eMMC.
Display, Imaging and System
Extension
JTAG, MIPI debug
Small size 85x85
Platform testing tools