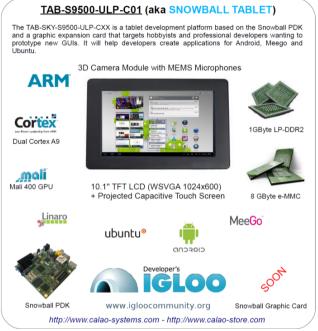

## SNOWBALL PDK's ADD-ON BOARDS

A Tablet kit Snowball based with Touch Screen Display

add-on boards is in development for this

 10.1 inch using capacitive multi-touch technology

Modem board using ST-Ericsson's
 leading thin mobile broadband modems